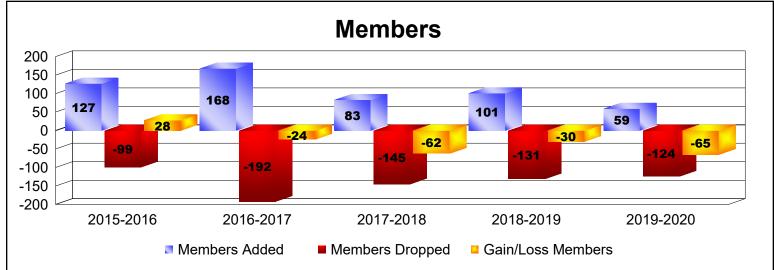

District 13 OH1 As of June 2020 Cumulative

| Year      | New<br>Clubs | Dropped<br>Clubs | Gain/<br>Loss<br>Clubs | New<br>Members | Charter<br>Members | Reinstate<br>Members | Transfer<br>Members | Total<br>Member<br>Added | Total<br>Members<br>Dropped | Gain/<br>Loss<br>Members |
|-----------|--------------|------------------|------------------------|----------------|--------------------|----------------------|---------------------|--------------------------|-----------------------------|--------------------------|
| 2015-2016 | 0            | 0                | 0                      | 111            | 1                  | 5                    | 10                  | 127                      | -99                         | 28                       |
| 2016-2017 | 1            | -1               | 0                      | 136            | 27                 | 3                    | 2                   | 168                      | -192                        | -24                      |
| 2017-2018 | 0            | -1               | -1                     | 80             | 0                  | 0                    | 3                   | 83                       | -145                        | -62                      |
| 2018-2019 | 0            | -1               | -1                     | 96             | 0                  | 2                    | 3                   | 101                      | -131                        | -30                      |
| 2019-2020 | 0            | -1               | -1                     | 53             | 0                  | 5                    | 1                   | 59                       | -124                        | -65                      |
| Average   | 0            | -1               | -1                     | 95             | 6                  | 3                    | 4                   | 108                      | -138                        | -31                      |