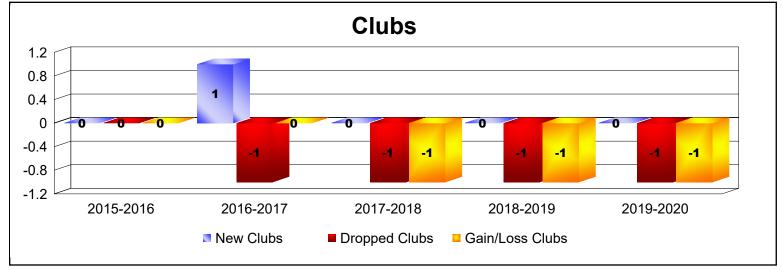

District 13 OH1 As of June 2020 Cumulative

| Year      | New<br>Clubs | Dropped<br>Clubs | Gain/<br>Loss<br>Clubs | New<br>Members | Charter<br>Members | Reinstate<br>Members | Transfer<br>Members | Total<br>Member<br>Added | Total<br>Members<br>Dropped | Gain/<br>Loss<br>Members |
|-----------|--------------|------------------|------------------------|----------------|--------------------|----------------------|---------------------|--------------------------|-----------------------------|--------------------------|
| 2015-2016 | 0            | 0                | 0                      | 111            | 1                  | 5                    | 10                  | 127                      | -99                         | 28                       |
| 2016-2017 | 1            | -1               | 0                      | 136            | 27                 | 3                    | 2                   | 168                      | -192                        | -24                      |
| 2017-2018 | 0            | -1               | -1                     | 80             | 0                  | 0                    | 3                   | 83                       | -145                        | -62                      |
| 2018-2019 | 0            | -1               | -1                     | 96             | 0                  | 2                    | 3                   | 101                      | -131                        | -30                      |
| 2019-2020 | 0            | -1               | -1                     | 53             | 0                  | 5                    | 1                   | 59                       | -124                        | -65                      |
| Average   | 0            | -1               | -1                     | 95             | 6                  | 3                    | 4                   | 108                      | -138                        | -31                      |